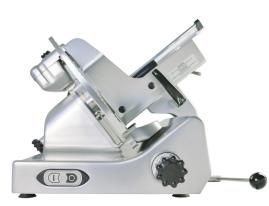

## Manconi Kolossal 300 IK 13" Gear-Driven Slicer – 0.48 HP (360 W), 120 V

ITEM: 48391 MODEL: 330 IK US

## Efficient and easy to use

Slicer with great capacity and cutting precision has a reduced loading height that notably reduces the operator strain.

The slicer is equipped with removable, swinging and transparent last slice device

## **FEATURES:**

- Gear box transmission, hard wearing and reliable
- Great capacity and precision slicing
- Low loading height; reduced lifting and strain of the operator
- Carriage with spiked and swinging remnant holder
- Ultra smooth, polished aluminum surfaces and carefully machined slip grooves; reduced friction and simplified cleaning
- Compact design; reduced counter space
- Adjustable food fence
- Integral motor overload protection