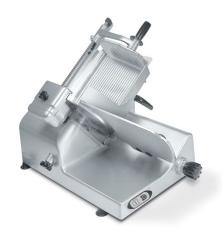

## Manconi Kolossal 300 IK 13" Gear-Driven Slicer – 0.48 HP (360 W), 120 V

ITEM: 48391 MODEL: 330 IK US

## Efficient and easy to use

Slicer with great capacity and cutting precision has a reduced loading height that notably reduces the operator strain.

The slicer is equipped with removable, swinging and transparent last slice device

## **FEATURES:**

- Gear box transmission, hard wearing and reliable
- Great capacity and precision slicing
- Low loading height; reduced lifting and strain of the operator
- Carriage with spiked and swinging remnant holder
- Ultra smooth, polished aluminum surfaces and carefully machined slip grooves; reduced friction and simplified cleaning
- Compact design; reduced counter space
- Adjustable food fence
- Integral motor overload protection