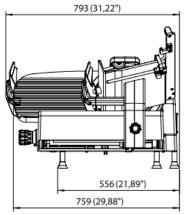

1-833-487-3686

| Technical Specification   |                                                     |
|---------------------------|-----------------------------------------------------|
| Item                      | 48391                                               |
| Model                     | 330 IK US                                           |
| Blade Size                | 13" (330 mm)                                        |
| Cut Thickness             | 0 - 0.94" (0 - 24 mm)                               |
| Cheese Slicing*           | ed II                                               |
| Slicing Volume**          | All Day                                             |
| Slicing Capacity          | □ 11.41" x 8.26" (290 x 210 mm)<br>○ 9.44" (240 mm) |
| RPM                       | 255                                                 |
| Power                     | 360 W / 0.48 hp                                     |
| Electrical                | 120V / 60Hz / 1Ph                                   |
| Net Weight                | 105 lb. (48 kg.)                                    |
| Net Dimensions<br>(WDH)   | 31.2" x 24.5" x 25.4"<br>(792 x 622 x 646 mm)       |
| Gross Weight              | 137 lb. (62 kg.)                                    |
| Gross Dimensions<br>(WDH) | 35" x 28" x 29"<br>(889 x 711 x 737 mm)             |
| Plug Type                 | NEMA 5 - 15P                                        |