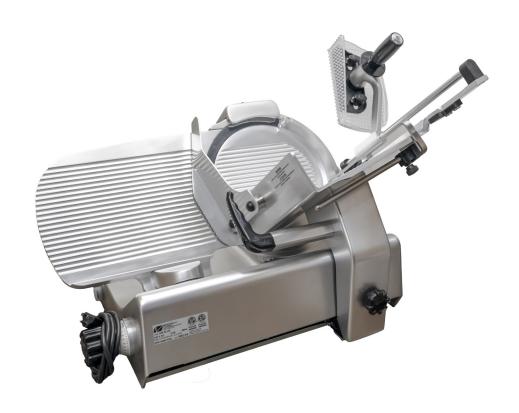

## Manconi Kolossal 300 IK 13" Gear-Driven Slicer – 0.48 HP (360 W), 120 V

ITEM: 48391 MODEL: 330 IK US

## Efficient and easy to use

Slicer with great capacity and cutting precision has a reduced loading height that notably reduces the operator strain.

The slicer is equipped with removable, swinging and transparent last slice device

## **FEATURES:**

- Gear box transmission, hard wearing and reliable
- Great capacity and precision slicing
- Low loading height; reduced lifting and strain of the operator
- Carriage with spiked and swinging remnant holder
- Ultra smooth, polished aluminum surfaces and carefully machined slip grooves; reduced friction and simplified cleaning
- Compact design; reduced counter space
- Adjustable food fence
- Integral motor overload protection