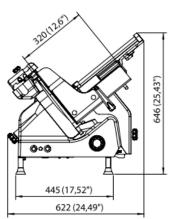

1-833-487-3686

| Technical Specification   |                                                     |
|---------------------------|-----------------------------------------------------|
| Item                      | 48391                                               |
| Model                     | 330 IK US                                           |
| Blade Size                | 13" (330 mm)                                        |
| Cut Thickness             | 0 - 0.94" (0 - 24 mm)                               |
| Cheese Slicing*           | ed II                                               |
| Slicing Volume**          | All Day                                             |
| Slicing Capacity          | □ 11.41" x 8.26" (290 x 210 mm)<br>○ 9.44" (240 mm) |
| RPM                       | 255                                                 |
| Power                     | 360 W / 0.48 hp                                     |
| Electrical                | 120V / 60Hz / 1Ph                                   |
| Net Weight                | 105 lb. (48 kg.)                                    |
| Net Dimensions<br>(WDH)   | 31.2" x 24.5" x 25.4"<br>(792 x 622 x 646 mm)       |
| Gross Weight              | 137 lb. (62 kg.)                                    |
| Gross Dimensions<br>(WDH) | 35" x 28" x 29"<br>(889 x 711 x 737 mm)             |
| Plug Type                 | NEMA 5 - 15P                                        |