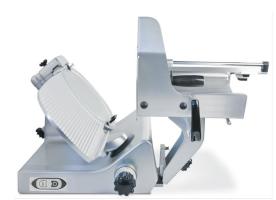

## Manconi Kolossal 300 IK 13" Gear-Driven Slicer – 0.48 HP (360 W), 120 V

ITEM: 48391 MODEL: 330 IK US

## Efficient and easy to use

Slicer with great capacity and cutting precision has a reduced loading height that notably reduces the operator strain.

The slicer is equipped with removable, swinging and transparent last slice device

## **FEATURES:**

- Gear box transmission, hard wearing and reliable
- Great capacity and precision slicing
- Low loading height; reduced lifting and strain of the operator
- Carriage with spiked and swinging remnant holder
- Ultra smooth, polished aluminum surfaces and carefully machined slip grooves; reduced friction and simplified cleaning
- Compact design; reduced counter space
- Adjustable food fence
- Integral motor overload protection