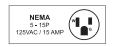

1-833-487-3686

| Technical Specification   |                                                     |
|---------------------------|-----------------------------------------------------|
| Item                      | 48391                                               |
| Model                     | 330 IK US                                           |
| Blade Size                | 13" (330 mm)                                        |
| Cut Thickness             | 0 - 0.94" (0 - 24 mm)                               |
| Cheese Slicing*           | ed II                                               |
| Slicing Volume**          | All Day                                             |
| Slicing Capacity          | □ 11.41" x 8.26" (290 x 210 mm)<br>○ 9.44" (240 mm) |
| RPM                       | 255                                                 |
| Power                     | 360 W / 0.48 hp                                     |
| Electrical                | 120V / 60Hz / 1Ph                                   |
| Net Weight                | 105 lb. (48 kg.)                                    |
| Net Dimensions<br>(WDH)   | 31.2" x 24.5" x 25.4"<br>(792 x 622 x 646 mm)       |
| Gross Weight              | 137 lb. (62 kg.)                                    |
| Gross Dimensions<br>(WDH) | 35" x 28" x 29"<br>(889 x 711 x 737 mm)             |
| Plug Type                 | NEMA 5 - 15P                                        |